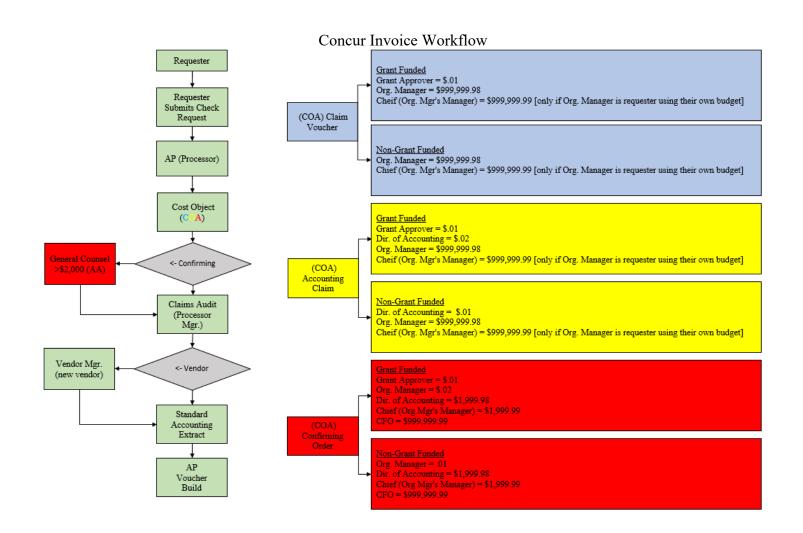

Requesting direct payments – Check Requests

- 1. Requester check request step
  - Requester selects vendor and vendor remit address.
    - If vendor is not available Request New Vendor is selected, all required fields are filled in, and W-9/invoice is uploaded.
  - Requester enters Request Name, Invoice Number, Invoice Date, Remittance Message, Total Invoice Amount, Comments/Confirming Explanation, selects Mail Attachments with Check if needed, and selects Emergency Check Run if needed.
  - Requester uploads supporting documentation.
  - Requester selects budget string Account (Commodity), Fund, Organization, Program, Subclass, and Project (Grants Only).
    - o Workflows are based on Account (Commodity).
      - 1. Confirming Order
      - 2. Claim Voucher
      - 3. Accounting
  - Requester submits payment request.
- 2. Accounts Payable approval step
  - New vendor claims
    - o AP provides vendor info to Purchasing (print/email).
    - o Purchasing responds with the vendor ID when the setup is complete.

- AP verifies information, corrects if possible, and/or sends the claim back to requester for correction.
  - o Account (Commodity)
  - $\circ$  Vendor
  - o Remit Address
  - ${\rm o}$  Invoice number
  - o Invoice date
  - 0 Amount
- If the request is a funded by a Trust, AP rep must forward to Sally Combs.
- If approved the request is routed forward. If rejected the request is sent back to the employee with explanation.
- 3. Cost Object Approval (COA)
  - Workflows are based on Account (Commodity).
    - o Confirming Order = Confirming account commodity.
      - 1. Grant Approver (if E, F, or G fund)
      - 2. Org. Manager
      - 3. Director of Accounting
      - 4. Org. Manager's Supervisor (if > \$2,000, or Org. Manager is the Requester)
        - 5. Chief Financial Officer (if > \$2,000)
    - o Claim Voucher = Allowable account commodity
      - 1. Grant Approver (if E, F, or G fund)
      - 2. Org. Manager
      - 3. Org. Manager's Supervisor (if Org. Manager is the Requester)
    - o Accounting = Non-expense account commodity
      - 1. Grant Approver (if E, F, or G fund)
      - 2. Director of Accounting
      - 3. Org. Manager
      - 4. Org. Manager's Supervisor (if Org. Manager is the Requester)
  - Org. Code on the budget code connected list determines manager.
  - If approved the request is routed forward. If rejected the request is sent back to the employee with explanation.
- 4. General Counsel approval step
  - If the account is a Confirming Order commodity and is >\$2000 it is routed to the General Council.
  - If the request is approved it is routed forward. If denied the request is routed back to employee with explanation.
- 5. Claims Audit approval step
  - If report is approved, the report is routed forward. If denied the report is routed back to employee with explanation.

## Automated process

- 6. Payment Request Accounting Extract (PRAE) is generated
- 7. SAE upload into PeopleSoft and Vouchers are built

| Account |                                 | Workflow                  |
|---------|---------------------------------|---------------------------|
| 1480    | Prepaid Expenses                | Accounting Claim Workflow |
| 1575    | Due From RJSCB                  | Accounting Claim Workflow |
| 2180    | Due To Other Governments        | Accounting Claim Workflow |
| 2300    | Accrued Liabilities             | Accounting Claim Workflow |
| 2992    | Suspense-Advance Deposits       | Accounting Claim Workflow |
| 4435    | Refunds Prior Year              | Accounting Claim Workflow |
| 4455    | Student Fees-Miscellaneous      | Accounting Claim Workflow |
| 5244    | Legal Services                  | Claim Voucher Workflow    |
| 5414    | Pupil Accidents                 | Claim Voucher Workflow    |
| 5415    | Independent Evaluations         | Claim Voucher Workflow    |
| 5424    | Travel In District              | Claim Voucher Workflow    |
| 5425    | Travel Out Of District          | Claim Voucher Workflow    |
| 5426    | Membership Fees (for employees) | Claim Voucher Workflow    |
| 5428    | Travel Out Of District-Asar     | Claim Voucher Workflow    |
| 5432    | Testifying Fees                 | Claim Voucher Workflow    |
| 5433    | Professional Development        | Claim Voucher Workflow    |
| 5439    | Admissions/Tournament Fees      | Claim Voucher Workflow    |
| 5462    | Postage                         | Claim Voucher Workflow    |
| 5471    | Tuition-In State                | Claim Voucher Workflow    |
| 5472    | Tuition-Out Of State            | Claim Voucher Workflow    |
| 5473    | Health Serv-Othr Dist           | Claim Voucher Workflow    |
| 5474    | Tuition - Charter Schools       | Claim Voucher Workflow    |
| 5476    | Tuition-Dual Enrollment         | Claim Voucher Workflow    |
| 5481    | Scholarships                    | Claim Voucher Workflow    |
| 5482    | Permits & Fees                  | Claim Voucher Workflow    |
| 5486    | Sports Officials                | Claim Voucher Workflow    |
| 5492    | Adjustment & Disallowance       | Claim Voucher Workflow    |
| 5493    | Judgments & Claims              | Claim Voucher Workflow    |
| 5535    | Tool Allowance                  | Claim Voucher Workflow    |
| 5590    | BOCES                           | Claim Voucher Workflow    |
| 5813    | State Teachers Retirement       | Claim Voucher Workflow    |
| 5816    | Life Insurance                  | Claim Voucher Workflow    |
| 5819    | Health Insurance - Ret Empl     | Claim Voucher Workflow    |
| 5820    | Dental Insurance Civ Serv       | Claim Voucher Workflow    |
| 5822    | Unemployment Insurance          | Claim Voucher Workflow    |
| 5823    | Workers Compensation            | Claim Voucher Workflow    |
| 5824    | Employee Assistance Program     | Claim Voucher Workflow    |
| 5825    | Tuition Reimbursement           | Claim Voucher Workflow    |
| 5826    | Moving Cost                     | Claim Voucher Workflow    |
| 5833    | Health Insurance FSA Fee        | Claim Voucher Workflow    |
| 5834    | Disability Insurance            | Claim Voucher Workflow    |
| 5835    | Attendance Incentive            | Claim Voucher Workflow    |
| 5838    | Stop Loss and Admin Fees        | Claim Voucher Workflow    |